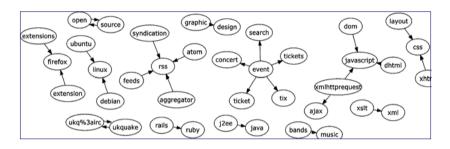

- A *folksonomy* is a tuple  $\mathbf{F} := (U, T, R, Y, \prec)$  where
  - U, T, and R are finite sets, whose elements are called users, tags and resources,
  - $Y \subseteq U \times T \times R$ , called set of *tag assignments*,
  - $\prec \subseteq U \times T \times T$  is a user-specific sub-tag/super-tag relation.
- The *personomy*  $\mathbf{P}_{u}$  of user *u* is the restriction of **F** to *u*.