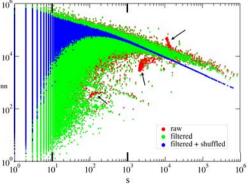

Pruning the graph based on the post degree (compute the p-core at level k, cf. Batagelj and Zaversnik 2002)

## Characteristics of the *p*-cores at level *k*.

| dataset     | k  | U      | T      | R      | Y         | P         |
|-------------|----|--------|--------|--------|-----------|-----------|
| del.icio.us | 10 | 37,399 | 22,170 | 74,874 | 7,487,319 | 3,055,436 |
| Last.fm     | 10 | 2,917  | 2,045  | 1,853  | 219,702   | 75,565    |
| BibSonomy   | 5  | 116    | 412    | 361    | 10,148    | 2,522     |