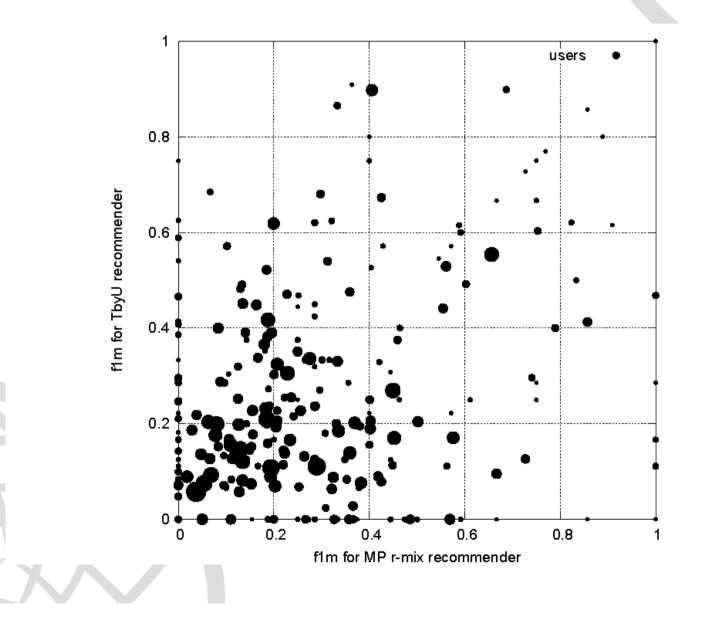

## **Online Recommender Evaluation**

- flexible framework for including several recommendations in the online system
- ECML PKDD Challenge 2009