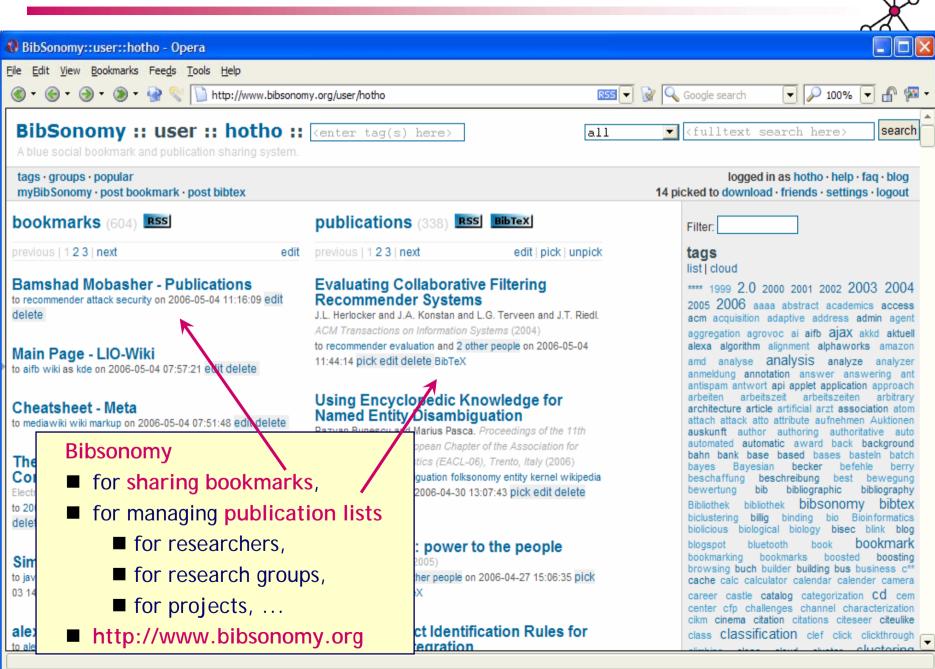

## Our system: BibSonomy

| 🚯 BibSonomy::edit bookmark - Opera                                                    |                       |                                                                                                                                                                                                                                                                                                                                                                                                                                                                                                                               |
|---------------------------------------------------------------------------------------|-----------------------|-------------------------------------------------------------------------------------------------------------------------------------------------------------------------------------------------------------------------------------------------------------------------------------------------------------------------------------------------------------------------------------------------------------------------------------------------------------------------------------------------------------------------------|
| <u>File Edit View Bookmarks Feeds Tools H</u> elp                                     |                       |                                                                                                                                                                                                                                                                                                                                                                                                                                                                                                                               |
| Print Find Home Panels       Image: Save     Print     Find     Image: Save     Voice |                       |                                                                                                                                                                                                                                                                                                                                                                                                                                                                                                                               |
| ℜBib ℋ ]]p ]]p ]]G @h 📆s □N ℜkde ]]N ]] ]]km ]] ℜs                                    | 🗋 📑 📝 CUL             | P <sup>™</sup> P <sup>™</sup> P <sup>™</sup> P <sup>™</sup> P <sup>™</sup> g <sup>™</sup> Bl                                                                                                                                                                                                                                                                                                                                                                                                                                  |
| New page 📂 Transfers                                                                  |                       | ū.                                                                                                                                                                                                                                                                                                                                                                                                                                                                                                                            |
| 🎯 🔹 🎯 🔹 🍥 👻 🎯 🗧 🚺 http://www.bibsonomy.org/ShowBookmarkEntry?url=http%3a%2f%2fmay     | a.cs.depaul.edu 💌 📝 🛛 | 🔍 Google search 💽 🔎 100% 💌 🔐 🧖 🔻                                                                                                                                                                                                                                                                                                                                                                                                                                                                                              |
| BibSonomy :: edit bookmark                                                            | all                   | <pre> <fulltext here="" search=""> search</fulltext></pre>                                                                                                                                                                                                                                                                                                                                                                                                                                                                    |
| A blue social bookmark and publication sharing system.                                |                       |                                                                                                                                                                                                                                                                                                                                                                                                                                                                                                                               |
| tags • groups • popular<br>myBibSonomy • post bookmark • post bibtex                  |                       | logged in as hotho · help · faq · blog<br>4 picked to download · friends · settings · logout                                                                                                                                                                                                                                                                                                                                                                                                                                  |
| Feel free to edit your bookmark                                                       |                       | tags                                                                                                                                                                                                                                                                                                                                                                                                                                                                                                                          |
| Url* http://maya.cs.depaul.edu/~mobasher/cgi-bin/view-pubs.pl?CID=                    |                       | **** 1999 2.0 2000 2001 2002 2003 2004                                                                                                                                                                                                                                                                                                                                                                                                                                                                                        |
| title* Bamshad Mobasher - Publications                                                |                       | 2005 2006 aaaa abstract academics access<br>acm acquisition adaptive address admin agent                                                                                                                                                                                                                                                                                                                                                                                                                                      |
| description,                                                                          | <u>×</u>              | aggregation agrovoc ai aifb ajax akkd aktuell<br>alexa algorithm alignment alphaworks amazon                                                                                                                                                                                                                                                                                                                                                                                                                                  |
| comment                                                                               | -                     | amd analyse analysis analyze analyzer anmeldung annotation answer answering ant                                                                                                                                                                                                                                                                                                                                                                                                                                               |
| tags* recommender attack security                                                     | space                 | antispam antwort api applet application approach<br>arbeiten arbeitszeit arbeitszeiten arbitrary                                                                                                                                                                                                                                                                                                                                                                                                                              |
| suggested<br>viewable public save<br>for                                              | separated             | architecture article artificial arzt association atom<br>attach attack atto attribute aufnehmen Auktionen<br>auskunft author authoring authoritative auto<br>automated automatic award back background<br>bahn bank base based bases basteln batch<br>bayes Bayesian becker befehle berry<br>beschaffung beschreibung best bewegung<br>bewertung bib bibliographic bibliography<br>Bibliothek bibliothek bibSonomy bibtex<br>biclustering billig binding bio Bioinformatics<br>biolicious biological biology bisec blink blog |
| Posting a new bookmark/publication:                                                   |                       | blogspot bluetooth book bookmark<br>bookmarking bookmarks boosted boosting                                                                                                                                                                                                                                                                                                                                                                                                                                                    |
| Tags can be choosen arbitrarily                                                       |                       | browsing buch builder building bus business $c^{\alpha \dot{\alpha}}$ cache calc calculator calendar calender camera                                                                                                                                                                                                                                                                                                                                                                                                          |
| No predefined catchword catalogues.                                                   |                       | career castle catalog categorization Cd cem center cfp challenges channel characterization                                                                                                                                                                                                                                                                                                                                                                                                                                    |
|                                                                                       |                       | cikm cinema citation citations citeseer citeulike<br>class classification clef click clickthrough                                                                                                                                                                                                                                                                                                                                                                                                                             |
| Information Extraction supports easy                                                  |                       | climbing clone cloud cluster Clustering<br>clustern co coclustering code coffee cognitive                                                                                                                                                                                                                                                                                                                                                                                                                                     |
| posting of publications.                                                              |                       | collaborative color combination command                                                                                                                                                                                                                                                                                                                                                                                                                                                                                       |
|                                                                                       |                       |                                                                                                                                                                                                                                                                                                                                                                                                                                                                                                                               |