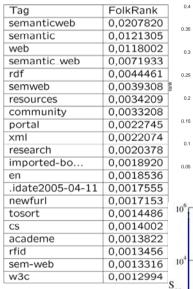

| pchirita                                                                                                                            |



# Personalized Ranking

- Ranking of user B's tags / resources personalized for user A
- tf/idf-like scheme for tag t in tag overlap of user A and B:

 $rank(t) = freq_A(t) * log (freq_{max} / freq_{global}(t))$ 

 Ranking for resources by summing up the tag ranks





## First Usage Results









## First results







- BibSonomy a social bookmark and publication sharing system
- Tag Recommendation
- Discovery Challenge
- Click Log
- Online Recommender Evaluation
- Personalized Ranking
- Summary and Outlook











# Summary and Outlook

- Tag recommendation is an interesting and important topic for social bookmarking systems
- Graph based approaches outperform classical collaborative filtering approaches
- The click log and evaluation framework are a good basis for the upcoming ECML PKDD discovery challenge.
- Personalized ranking reveals interesting new items to the user.





- BibSonomy a social bookmark and publication sharing system
- Tag Recommendation
- Discovery Challenge
- Click Log
- Online Recommender Evaluation
- Personalized Ranking
- Summary and Outlook

open (source) (graphic) (design) layout search syndicatio Try it yourself: WWW.bibsonomy.org 0,0018536 .idate2005-04-11 0,0017555 newfurl 0,0017153 0.0014486 tosort CS 0,0014002 0,0013822 academe 0.0013456 rfid 0.0013316 sem-we