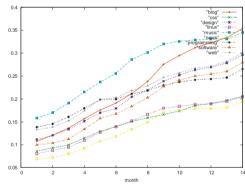

| comics               |



23



24

# Clicklogging in BibSonomy

- Can be used to measure user acceptance of various features
  - -Recommended tags
  - -Flag users as spammers
- Can answer questions like
  - Was anchor visible without scrolling page?
  - Do users search and then click an ext. Link?





# Clicklogging in BibSonomy

- <sup>1</sup>/<sub>2</sub> million records in 7 months
- app. 800 MB
- 70,000 records per month
- 2,456 records per day
  - 53,000 external / 446,000 internal links
    - 28,400 clicks on tagbox links
    - 75,300 on bookmarks / 64,900 on publ.





- BibSonomy a social bookmark and publication sharing system
- Tag Recommendation
- Discovery Challenge
- Click Log
- Online Recommender Evaluation
- Personalized Ranking
- Summary and Outlook











## **Online Recommender Evaluation**

- flexible framework for including several recommendations in the online system
- ECML PKDD Challenge 2009







## **Online Recommender Evaluation**











- BibSonomy a social bookmark and publication sharing system
- Tag Recommendation
- Discovery Challenge
- Click Log
- Online Recommender Evaluation
- Personalized Ranking
- Summary and Outlook











## **Community and Personalized Ranking**

logged in as ldbenz - settings - logout - help - blog - about -2 picked in basket · edit tags BibSonomy :: v user :: dbenz :: <enter tag(s) here> A blue social bookmark and publication sharing system. bookmark post publication tags authors relations ▼mvBibSonomv Hom ▼aroups popular 58 filter: bookmarks (366) publications (166) RSS BibTeX RDF mor