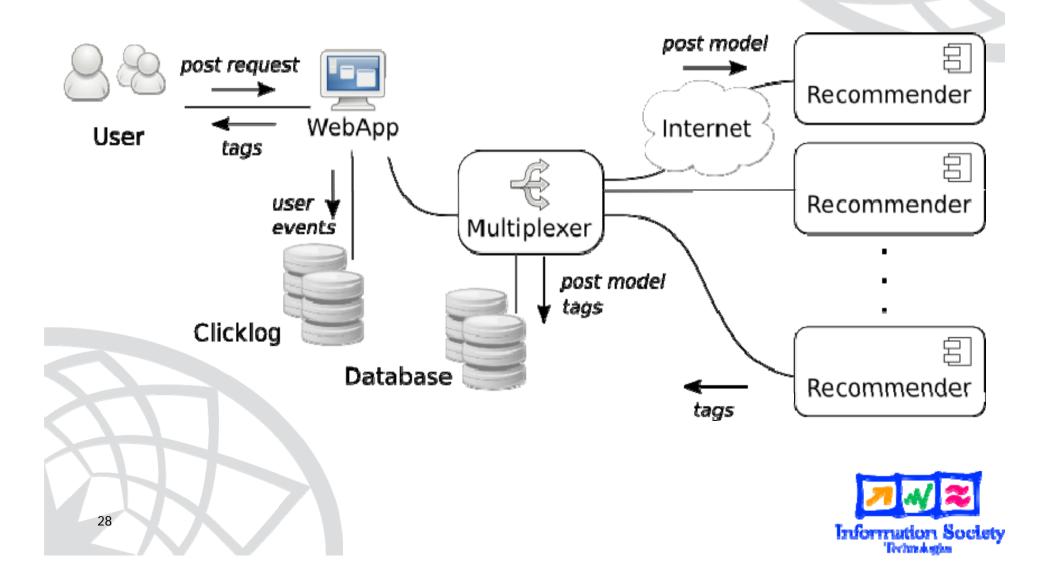

## **Online Recommender Evaluation**

- flexible framework for including several recommendations in the online system
- ECML PKDD Challenge 2009