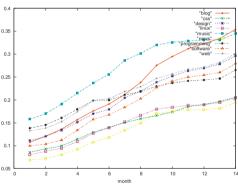

e formats, the evaluation measures and provide sample data and the evaluation program.

If you have any questions regarding the evaluation, don't hesitate to <u>contact us</u>, or discuss it on the <u>mailing list</u>.

#### Updated datasets

🖻 Apr 8th 2009

We have found an error in our cleansing procedure to generate the dumps for the challenge. As described <u>here</u>, we first clean the tags and then remove empty tags or tags which match one of the tags *imported*, *public*, *systemimported*, *nn*, system unfiled. Unfortunately, we accidentally checked against the tags imported.



Home



- BibSonomy a social bookmark and publication sharing system
- Tag Recommendation
- Discovery Challenge
- Click Log
- Online Recommender Evaluation
- Personalized Ranking
- Summary and Outlook











21

# Clicklogging in BibSonomy

- Logging of every clicked anchor element
- Can be disabled by users (privacy)
- Logging of:
  - Clicked link (attributes like href, title, id, class)
  - DOM path with ids and classes
  - Mouseposition at clickevent
  - Anchorposition in a list of links





22

# Clicklogging in BibSonomy

## <u>Client – Browser</u>

<u>Server – Tomcat</u>

- Use of Javascript
- Analyse every click
- Collect data
- Send data asynchronous to server without user notification

- Use of Java
- Retrieves data
- Get additional data
   from http-request
- Compute additional values from data
- Store to database





# Clicklogging in BibSonomy

| a                                                                                                   |