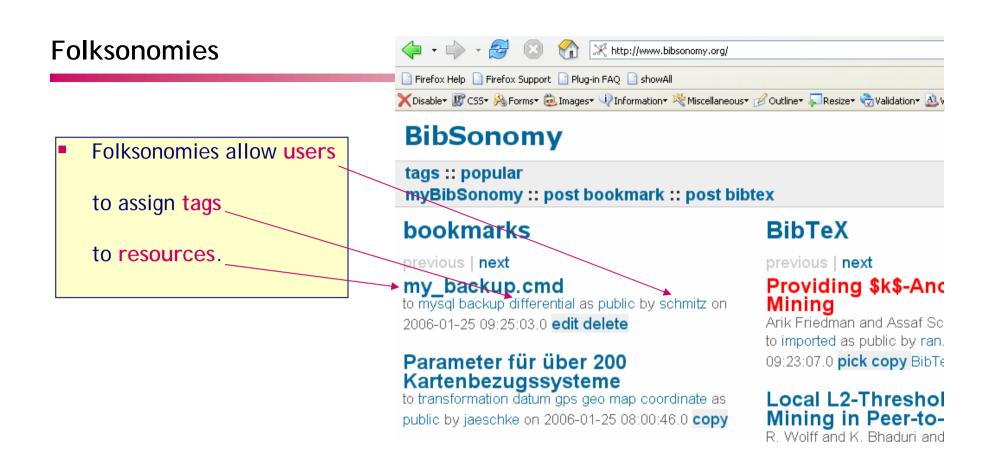

- A *folksonomy* is a tuple  $\mathbf{F} := (U, T, R, Y, \prec)$  where
  - U, T, and R are finite sets, whose elements are called users, tags and resources,
  - $Y \subseteq U \times T \times R$ , called set of *tag assignments*,
  - $\prec \subseteq U \times T \times T$  is a user-specific sub-tag/super-tag relation.
- The *personomy*  $\mathbf{P}_{u}$  of user *u* is the restriction of **F** to *u*.