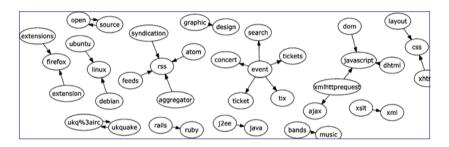

- A *folksonomy* is a tuple  $\mathbf{F} := (U, T, R, Y, \prec)$  where
  - U, T, and R are finite sets, whose elements are called users, tags and resources,
  - $Y \subseteq U \times T \times R$ , called set of *tag assignments*,
  - $\prec \subseteq U \times T \times T$  is a user-specific sub-tag/super-tag relation.
- The *personomy*  $\mathbf{P}_{u}$  of user *u* is the restriction of **F** to *u*.

Pruning the graph based on the post degree (compute the p-core at level k, cf. Batagelj and Zaversnik 2002)