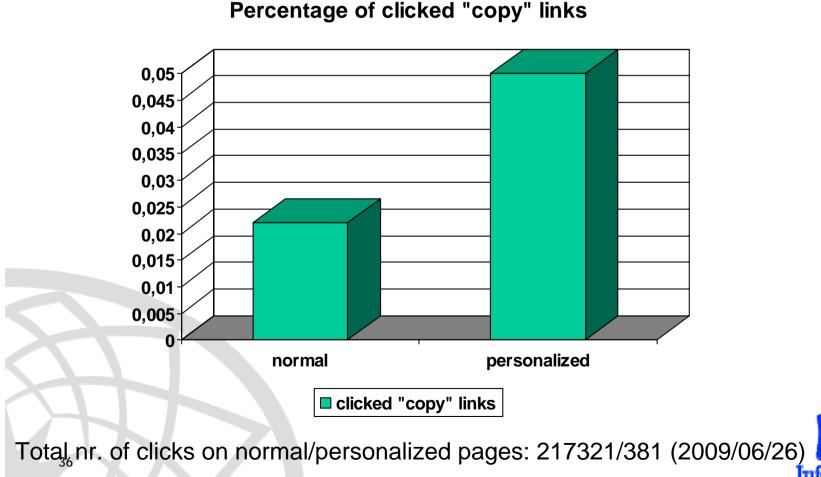

| pchirita                                                                                                                            |



# Personalized Ranking

- Ranking of user B's tags / resources personalized for user A
- tf/idf-like scheme for tag t in tag overlap of user A and B:

 $rank(t) = freq_A(t) * log (freq_{max} / freq_{global}(t))$ 

 Ranking for resources by summing up the tag ranks





## First Usage Results









## First results







- BibSonomy a social bookmark and publication sharing system
- Tag Recommendation
- Discovery Challenge
- Click Log
- Online Recommender Evaluation
- Personalized Ranking
- Summary and Outlook











# Summary and Outlook

- Tag recommendation is an interesting and important topic for social bookmarking systems
- Graph based approaches outperform classical collaborative filtering approaches
- The click log and evaluation framework are a good basis for the upcoming ECML PKDD discovery challenge.
- Personalized ranking reveals interesting new items to the user.





- BibSonomy a social bookmark and publication sharing system
- Tag Recommendation
- Discovery Challenge
- Click Log
- Online Recommender Evaluation
- Personalized Ranking
- Summary and Outlook

open (source) (graphic) (