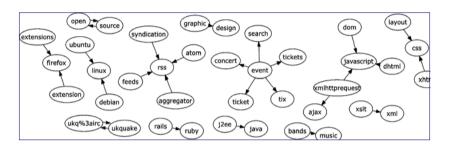

- A *folksonomy* is a tuple  $\mathbf{F} := (U, T, R, Y, \prec)$  where
  - U, T, and R are finite sets, whose elements are called users, tags and resources,
  - $Y \subseteq U \times T \times R$ , called set of *tag assignments*,
  - $\prec \subseteq U \times T \times T$  is a user-specific sub-tag/super-tag relation.
- The *personomy*  $\mathbf{P}_{u}$  of user *u* is the restriction of **F** to *u*.