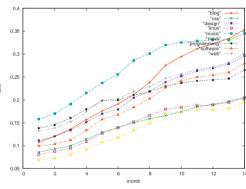

hs
- app. 800 MB
- 70,000 records per month
- 2,456 records per day
  - 53,000 external / 446,000 internal links
    - 28,400 clicks on tagbox links
    - 75,300 on bookmarks / 64,900 on publ.





- BibSonomy a social bookmark and publication sharing system
- Tag Recommendation
- Discovery Challenge
- Click Log
- Online Recommender Evaluation
- Personalized Ranking
- Summary and Outlook











## **Online Recommender Evaluation**

- flexible framework for including several recommendations in the online system
- ECML PKDD Challenge 2009







## **Online Recommender Evaluation**











- BibSonomy a social bookmark and publication sharing system
- Tag Recommendation
- Discovery Challenge
- Click Log
- Online Recommender Evaluation
- Personalized Ranking
- Summary and Outlook











## **Community and Personalized Ranking**

logged in as ldbenz - settings - logout - help - blog - about -2 picked in basket · edit tags BibSonomy :: v user :: dbenz :: <enter tag(s) here> A blue social bookmark and publication sharing system. bookmark post publication tags authors relations ▼mvBibSonomv Hom ▼aroups popular 58 filter: bookmarks (366) publications (166) RSS BibTeX RDF more RSS XML more relations << <1|2|3>>> <<<112>>> (show all | hide all) edit edit | pick | unpick ] diploma thesis ← closely related Cleancode.org >> Projects >> email **Current Practices in Measuring Ontological** evaluation methods Email is a program for the Unix environment that sends messages. You may Concept Similarity folksonomy\_background widely\_related think that this has already been done, an