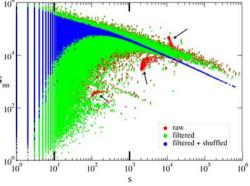

| 8     | 9     | 10    |
|-------------------------------|-------|-------|-------|-------|-------|-------|-------|-------|-------|-------|
| FolkRank                      | 0.724 | 0.586 | 0.474 | 0.412 | 0.364 | 0.319 | 0.289 | 0.263 | 0.243 | 0.225 |
| Collaborative Filtering UT    | 0.569 | 0.483 | 0.411 | 0.343 | 0.311 | 0.276 | 0.265 | 0.257 | 0.243 | 0.235 |
| most popular tags by resource | 0.534 | 0.440 | 0.382 | 0.350 | 0.311 | 0.288 | 0.267 | 0.250 | 0.241 | 0.234 |
| Collaborative Filtering UR    | 0.509 | 0.478 | 0.408 | 0.341 | 0.311 | 0.285 | 0.267 | 0.252 | 0.241 | 0.234 |



- BibSonomy a social bookmark and publication sharing system
- Tag Recommendation
- Discovery Challenge
- Click Log
- Online Recommender Evaluation
- Personalized Ranking
- Summary and Outlook









# Tagora Discovery Challenge @ ECML PKDD 2008

- Website: http://www.kde.cs.uni-kassel.de/ws/rsdc08/
- Dataset:
  - Social bookmarking data from BibSonomy http://www.bibsonomy.org
  - Training data released on May 5th, 2008 complete snapshot
  - Test data released on July 30th, 2008 1.5 months snapshots
  - 48h time to compute results on test data
- Submissions:
  - 150 registered mailing list users (= access to training data)
  - 18 result submissions (13 spam detection

+ 5 tag recommendation)

- 13 paper submissions - 11 accepted



18



19

### ECML PKDD 2009

European Conference on Machine Learning and Principles and Practice of Knowledge Discovery in Databases

> http://www.ecmlpkdd2009.net Bled, Slovenia - September 7-11, 2009

#### Discovery Challenge

#### Home

- Latest News
-