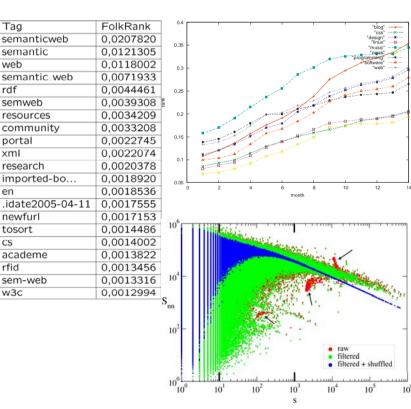

## Tag Recommendations in Theory and Practice

Andreas Hotho, University of Kassel









- BibSonomy a social bookmark and publication sharing system
- Tag Recommendation
- **Discovery Challenge**
- Click Log
- **Online Recommender Evaluation**
- Personalized Ranking
- Summary and Outlook



Tag

web

rdf

xml

en

CS

rfid

w3c



## Our system: BibSonomy



| 🚯 BibSonomy::edit bookmark - Opera                                                    |                       |                                                                                                                                                                                                                                                                                                                                                                                                                                                                                                                               |
|---------------------------------------------------------------------------------------|-----------------------|-------------------------------