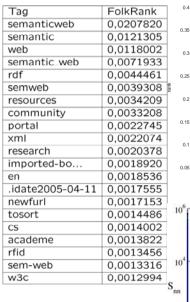

| comics               |



23



24

# Clicklogging in BibSonomy

- Can be used to measure user acceptance of various features
  - -Recommended tags
  - -Flag users as spammers
- Can answer questions like
  - Was anchor visible without scrolling page?
  - Do users search and then click an ext. Link?





# Clicklogging in BibSonomy

- <sup>1</sup>/<sub>2</sub> million records in 7 months
- app. 800 MB
- 70,000 records per month
- 2,456 records per day
  - 53,000 external / 446,000 internal links
    - 28,400 clicks on tagbox links
    - 75,300 on bookmarks / 64,900 on publ.





- BibSonomy a social bookmark and publication sharing system
- Tag Recommendation
- Discovery Challenge
- Click Log
- Online Recommender Evaluation
- Personalized Ranking
- Summary and Outlook











## **Online Recommender Evaluation**

- flexible framework for including several recommendations in the online system
- ECML PKDD Challenge 2009







## **Online Recommender Evaluation**











- BibSonomy a social bookmark and publication sharing system
- Tag Recommendation
- Discovery Challenge
- Click Log
- Online Recommender Evaluation
- Personalized Ranking
- Summary and Outlook











## **Community and Personalized Ranking**

logged in as ldbenz - settings - logout - help - blog - about -2 picked in basket · edit tags BibSonomy :: v user :: dbenz :: <enter tag(s) here> A blue social bookmark and publication sharing system. bookmark post publication tags authors relations ▼mvBibSonomv Hom ▼aroups popular 58 filter: bookmarks (366) publications (166) RSS BibTeX RDF m