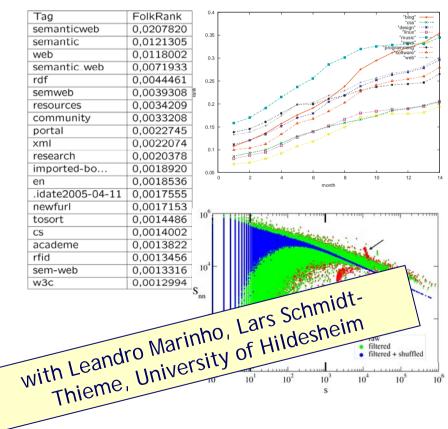

## Results Bibsonomy: Precision for *p*-core at level 5

| Number of recommended tags    | 1     | 2     | 3     | 4     | 5     | 6     | 7     | 8     | 9     | 10    |
|-------------------------------|-------|-------|-------|-------|-------|-------|-------|-------|-------|-------|
| FolkRank                      | 0.724 | 0.586 | 0.474 | 0.412 | 0.364 | 0.319 | 0.289 | 0.263 | 0.243 | 0.225 |
| Collaborative Filtering UT    | 0.569 | 0.483 | 0.411 | 0.343 | 0.311 | 0.276 | 0.265 | 0.257 | 0.243 | 0.235 |
| most popular tags by resource | 0.534 | 0.440 | 0.382 | 0.350 | 0.311 | 0.288 | 0.267 | 0.250 | 0.241 | 0.234 |
| Collaborative Filtering UR    | 0.509 | 0.478 | 0.408 | 0.341 | 0.311 | 0.285 | 0.267 | 0.252 | 0.241 | 0.234 |