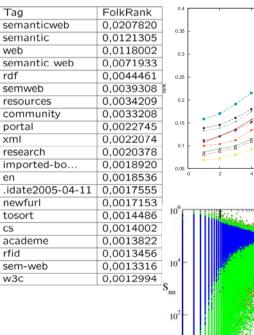

ile formats, the evaluation measures and provide sample data and the evaluation program.

If you have any questions regarding the evaluation, don't hesitate to <u>contact us</u>, or discuss it on the <u>mailing list</u>.

#### Updated datasets

🖻 Apr 8th 2009

We have found an error in our cleansing procedure to generate the dumps for the challenge. As described <u>here</u>, we first clean the tags and then remove empty tags or tags which match one of the tags *imported*, *public*, *systemimported*, *nn*, system unfiled. Unfortunately, we accidentally checked against the tags imported.



Home



- BibSonomy a social bookmark and publication sharing system
- Tag Recommendation
- Discovery Challenge
- Click Log
- Online Recommender Evaluation
- Personalized Ranking
- Summary and Outlook











21

# Clicklogging in BibSonomy

- Logging of every clicked anchor element
- Can be disabled by users (privacy)
- Logging of:
  - Clicked link (attributes like href, title, id, class)
  - DOM path with ids and classes
  - Mouseposition at clickevent
  - Anchorposition in a list of links





22

# Clicklogging in BibSonomy

## <u>Client – Browser</u>

<u>Server – Tomcat</u>

- Use of Javascript
- Analyse every click
- Collect data
- Send data asynchronous to server without user notification

- Use of Java
- Retrieves data
- Get additional data
   from http-request
- Compute additional values from data
- Store to database





# Clicklogging in BibSonomy

| a                                                                                                   |