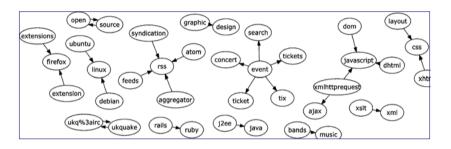

- A *folksonomy* is a tuple  $\mathbf{F} := (U, T, R, Y, \prec)$  where
  - U, T, and R are finite sets, whose elements are called users, tags and resources,
  - $Y \subseteq U \times T \times R$ , called set of *tag assignments*,
  - $\prec \subseteq U \times T \times T$  is a user-specific sub-tag/super-tag relation.
- The *personomy*  $\mathbf{P}_{u}$  of user *u* is the restriction of **F** to *u*.