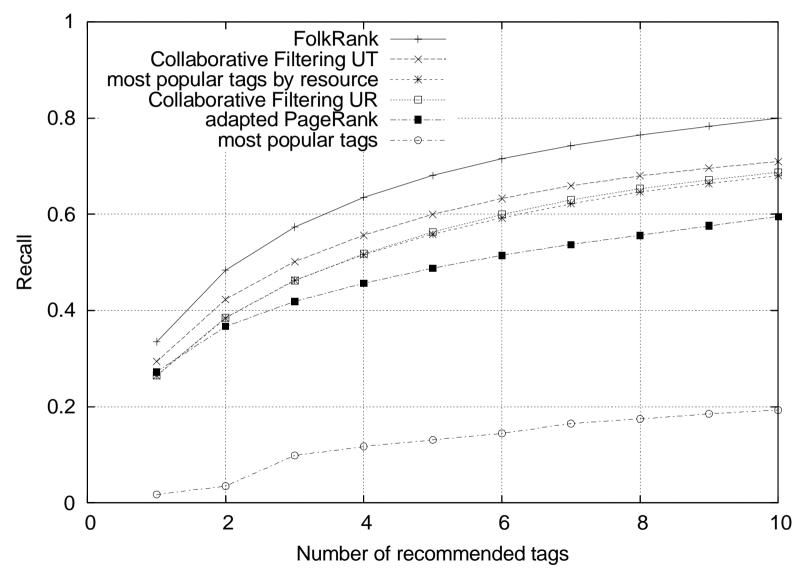

|
| Last.fm     | 3,746  | 10,848  | 5,197     | 299,520    | 100,101   | 2006-07-01 | 20               |
| BibSonomy   | 1,037  | 28,648  | 86,563    | 341,183    | 96,972    | 2007-04-30 | 7                |

Pruning the graph based on the post degree (compute the p-core at level k, cf. Batagelj and Zaversnik 2002)

## Characteristics of the *p*-cores at level *k*.

| dataset     | k  | U      | T      | R      | Y         | P         |
|-------------|----|--------|--------|--------|-----------|-----------|
| del.icio.us | 10 | 37,399 | 22,170 | 74,874 | 7,487,319 | 3,055,436 |
| Last.fm     | 10 | 2,917  | 2,045  | 1,853  | 219,702   | 75,565    |
| BibSonomy   | 5  | 116    | 412    | 361    | 10,148    | 2,522     |



## Results delicious: Recall p-post-core at level 10





## Results delicious: 10-post core precision/recall plot



## Results LastFM



## Results Bibsonomy: Precision for *p*-core at level 5

| Number of recommended tags    | 1     | 2     | 3     | 4     | 5     | 6     | 7     | 8     | 9     | 10    |
|-------------------------------|-------|-------|-------|-------|-------|-------|-------|-------|-------|-------|
| FolkRank                      | 0.724 | 0.586 | 0.474 | 0.412 | 0.364 | 0.319 | 0.289 | 0.263 | 0.243 | 0.225 |
| Collaborative Filtering UT    | 0.569 | 0.483 | 0.411 | 0.343 | 0.311 | 0.276 | 0.265 | 0.257 | 0.243 | 0.235 |
| most popular tags by resource | 0.534 | 0.440 | 0.382 | 0.350 | 0.311 | 0.288 | 0.267 | 0.250 | 0.241 | 0.234 |
| Collaborative Filtering UR    | 0.509 | 0.478 | 0.408 | 0.341 | 0.311 | 0.285 | 0.267