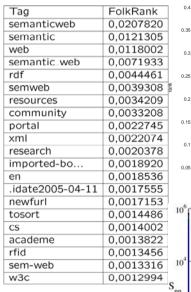

nths
- app. 800 MB
- 70,000 records per month
- 2,456 records per day
  - 53,000 external / 446,000 internal links
    - 28,400 clicks on tagbox links
    - 75,300 on bookmarks / 64,900 on publ.





- BibSonomy a social bookmark and publication sharing system
- Tag Recommendation
- Discovery Challenge
- Click Log
- Online Recommender Evaluation
- Personalized Ranking
- Summary and Outlook











## **Online Recommender Evaluation**

- flexible framework for including several recommendations in the online system
- ECML PKDD Challenge 2009







## **Online Recommender Evaluation**











- BibSonomy a social bookmark and publication sharing system
- Tag Recommendation
- Discovery Challenge
- Click Log
- Online Recommender Evaluation
- Personalized Ranking
- Summary and Outlook











## **Community and Personalized Ranking**

logged in as ldbenz - settings - logout - help - blog - about -2 picked in basket · edit tags BibSonomy :: v user :: dbenz :: <enter tag(s) here> A blue social bookmark and publication sharing system. bookmark post publication tags authors relations ▼mvBibSonomv Hom ▼aroups popular 58 filter: bookmarks (366) publications (166) RSS BibTeX RDF more RSS XML more relations << <1|2|3>>> <<<112>>> (show all | hide all) edit edit | pick | unpick ] diploma thesis ← closely related Cleancode.org >> Projects >> email **Current Practices in Measuring Ontological** evaluation methods Email is a program for the Unix environment that sends messages. You may Concept Similarity folksonomy\_background widely\_related think that this has already been done,