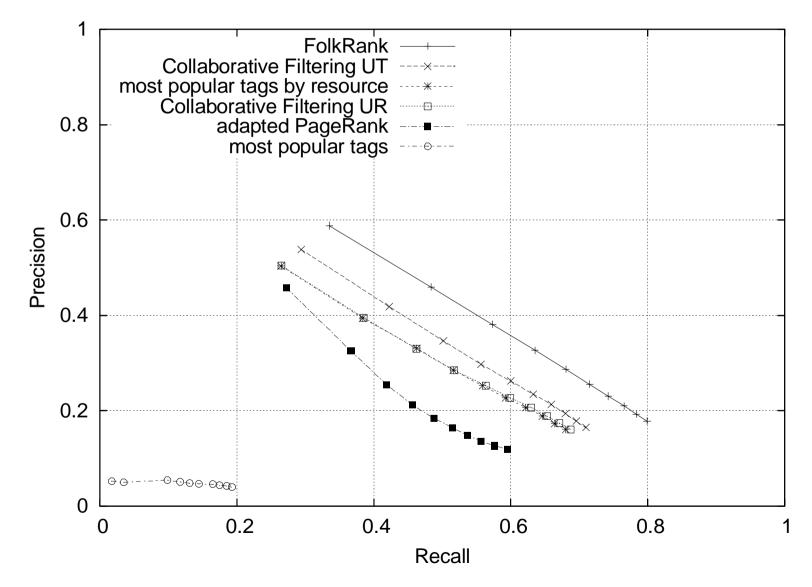

99,520    | 100,101   | 2006-07-01 | 20               |
| BibSonomy   | 1,037  | 28,648  | 86,563    | 341,183    | 96,972    | 2007-04-30 | 7                |

Pruning the graph based on the post degree (compute the p-core at level k, cf. Batagelj and Zaversnik 2002)

## Characteristics of the *p*-cores at level *k*.

| dataset     | k  | U      | T      | R      | Y         | P         |
|-------------|----|--------|--------|--------|-----------|-----------|
| del.icio.us | 10 | 37,399 | 22,170 | 74,874 | 7,487,319 | 3,055,436 |
| Last.fm     | 10 | 2,917  | 2,045  | 1,853  | 219,702   | 75,565    |
| BibSonomy   | 5  | 116    | 412    | 361    | 10,148    | 2,522     |



## Results delicious: Recall p-post-core at level 10





## Results delicious: 10-post core precision/recall plot



## Results LastFM



## Results Bibsonomy: Precision for *p*-core at level 5

| Number of recommended tags    | 1     | 2     | 3     | 4     | 5     | 6     | 7     | 8     | 9     | 10    |
|-------------------------------|-------|-------|-------|-------|-------|-------|-------|-------|-------|-------|
| FolkRank                      | 0.724 | 0.586 | 0.474 | 0.412 | 0.364 | 0.319 | 0.289 | 0.263 | 0.243 | 0.225 |
| Collaborative Filtering UT    | 0.569 | 0.483 | 0.411 | 0.343 | 0.311 | 0.276 | 0.265 | 0.257 | 0.243 | 0.235 |
| most popular tags by resource | 0.534 | 0.440 | 0.382 | 0.350 | 0.311 | 0.288 | 0.267 | 0.250 | 0.241 | 0.234 |
| Collaborative Filtering UR    | 0.509 | 0.478 | 0.408 | 0.341 | 0.311 | 0.285 | 0.267 | 0.252 | 0.241 | 0.234 |



- BibSonomy a social bookmark and