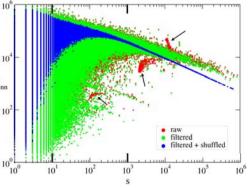

Pruning the graph based on the post degree (compute the p-core at level k, cf. Batagelj and Zaversnik 2002)