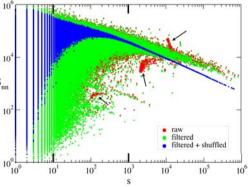

| pchirita                                                                                                                            |



# Personalized Ranking

- Ranking of user B's tags / resources personalized for user A
- tf/idf-like scheme for tag t in tag overlap of user A and B:

 $rank(t) = freq_A(t) * log (freq_{max} / freq_{global}(t))$ 

 Ranking for resources by summing up the tag ranks





## First Usage Results









## First results







- BibSonomy a social bookmark and publication sharing system
- Tag Recommendation
- Discovery Challenge
- Click Log
- Online Recommender Evaluation
- Personalized Ranking
- Summary and Outlook











# Summary and Outlook

- Tag recommendation is an interesting and important topic for social bookmarking systems
- Graph based approaches outperform classical collaborative filtering approaches
- The click log and evaluation framework are a good basis for the upcoming ECML PKDD discovery challenge.
- Personalized ranking reveals interesting new items to the user.





- BibSonomy a social bookmark and publication sharing system
- Tag Recommendation
- Discovery Challenge
- Click Log
- Online Recommender Evaluation
- Personalized Ranking
- Summary and Outlook

open (source) (graphic) (design) layout search syndicatio Try it yourself: WWW.bibsonomy.org 0,0018536 .idate2005-04-11 0,0017555 newfurl 0,0017153 0.0014486 tosort CS 0,0014002 0,0013822 academe 0.0013456 rfid 0.0013316 sem-web 0,