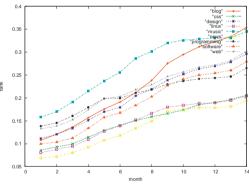

| pchirita                                                                                                                            |



# Personalized Ranking

- Ranking of user B's tags / resources personalized for user A
- tf/idf-like scheme for tag t in tag overlap of user A and B:

 $rank(t) = freq_A(t) * log (freq_{max} / freq_{global}(t))$ 

 Ranking for resources by summing up the tag ranks





## First Usage Results









## First results







- BibSonomy a social bookmark and publication sharing system
- Tag Recommendation
- Discovery Challenge
- Click Log
- Online Recommender Evaluation
- Personalized Ranking
- Summary and Outlook











# Summary and Outlook

- Tag recommendation is an interesting and important topic for social bookmarking systems
- Graph based approaches outperform classical collaborative filtering approaches
- The click log and evaluation framework are a good basis for the upcoming ECML PKDD discovery challenge.
- Personalized ranking reveals interesting new items to the user.





- BibSonomy a social bookmark and publication sharing system
- Tag Recommendation
- Discovery Challenge
- Click Log
- Online Recommender Evaluation
- Personalized Ranking
- Summary and Outlook

open (source) (graphic) (design) layout search syndicatio Try it yourself: WWW.bibsonomy.org 0,0018536 .idate2005-04-11 0,0017555 newfurl 0,0017153 0.0014486 tosort CS 0,0014002 0,0013822 academe 0.0013456 rfid 0.0013316 sem-web