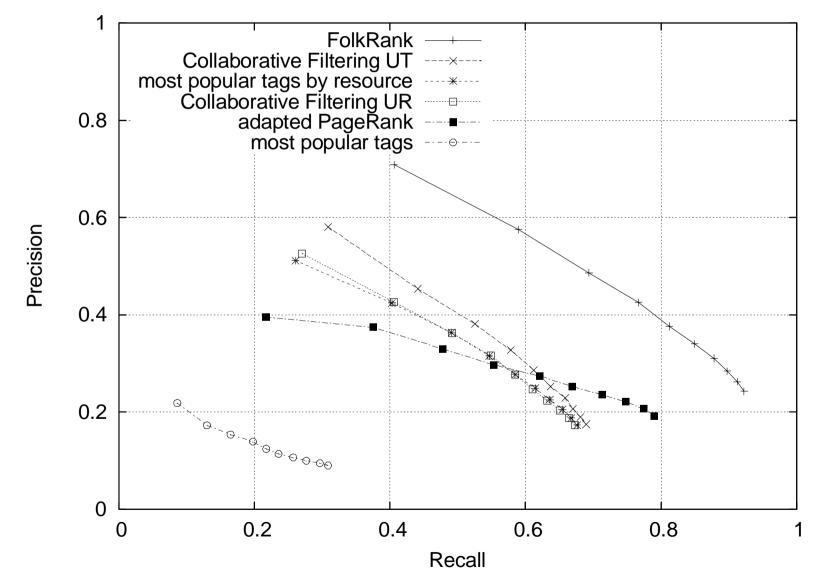

## Results Bibsonomy: Precision for *p*-core at level 5

| Number of recommended tags    | 1     | 2     | 3     | 4     | 5     | 6     | 7     | 8     | 9     | 10    |
|-------------------------------|-------|-------|-------|-------|-------|-------|-------|-------|-------|-------|
| FolkRank                      | 0.724 | 0.586 | 0.474 | 0.412 | 0.364 | 0.319 | 0.289 | 0.263 | 0.243 | 0.225 |
| Collaborative Filtering UT    | 0.569 | 0.483 | 0.411 | 0.343 | 0.311 | 0.276 | 0.265 | 0.257 | 0.243 | 0.235 |
| most popular tags by resource | 0.534 | 0.440 | 0.382 | 0.350 | 0.311 | 0.288 | 0.267 | 0.250 | 0.241 | 0.234 |
| Collaborative Filtering UR    | 0.509 | 0.478 | 0.408 | 0.341 | 0.311 | 0.285 | 0.267 | 0.252 | 0.241 | 0.234 |