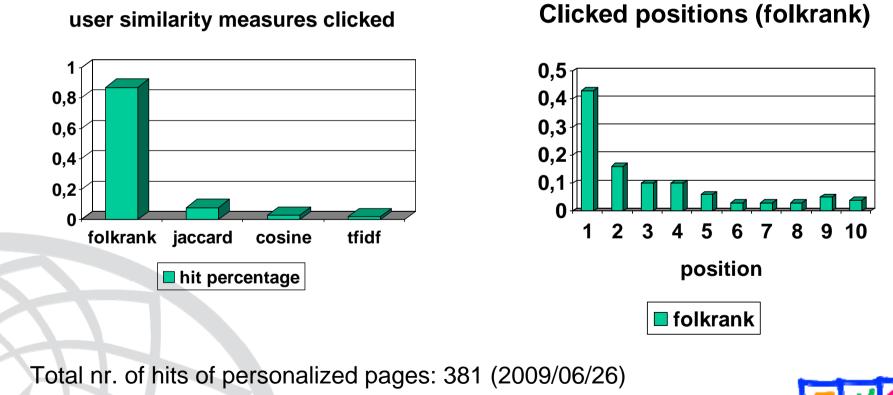

| pchirita                                                                                                                            |



# Personalized Ranking

- Ranking of user B's tags / resources personalized for user A
- tf/idf-like scheme for tag t in tag overlap of user A and B:

 $rank(t) = freq_A(t) * log (freq_{max} / freq_{global}(t))$ 

 Ranking for resources by summing up the tag ranks





## First Usage Results









## First results







- BibSonomy a social bookmark and publication sharing system
- Tag Recommendation
- Discovery Challenge
- Click Log
- Online Recommender Evaluation
- Personalized Ranking
- Summary and Outlook











# Summary and Outlook

- Tag recommendation is an interesting and important topic for social bookmarking systems
- Graph based approaches outperform classical collaborative filtering approaches
- The click log and evaluation framework are a good basis for the upcoming ECML PKDD discovery challenge.
- Personalized ranking reveals interesting new items to the user.





- BibSonomy a social bookmark and publication sharing system
- Tag Recommendation
- Discovery Challenge
- Click Log
- Online Recommender Evaluation
- Personalized Ranking
- Summary and Outlook