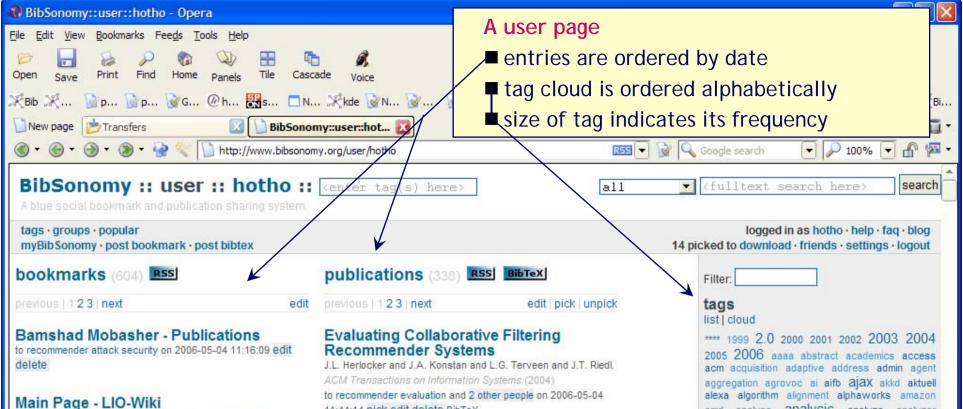

11:44:14 pick edit delete BibTeX

to aifb wiki as kde on 2006-05-04 07:57:21 edit delete

to mediawiki wiki markup on 2006-05-04 07:51:48 edit delete

The 2006 IEEE / WIC / ACM International

Conference on Data Mining (ICDM 2006)

to 2006 data conference mining on 2006-05-03 17:17:25 edit

to java ontology library similarity and 1 other person on 2006-05-

to alexa trade bibsonomy on 2006-05-03 11:45:43 edit delete

Electronic submission of full papers: July 5, 2006

alexadex.com | bibsonomy.org

Cheatsheet - Meta

delete

SimPack

03 14:31:50 edit delete