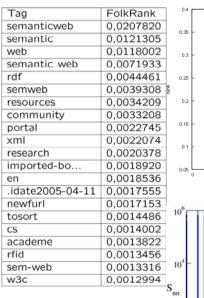

| 8     | 9     | 10    |
|-------------------------------|-------|-------|-------|-------|-------|-------|-------|-------|-------|-------|
| FolkRank                      | 0.724 | 0.586 | 0.474 | 0.412 | 0.364 | 0.319 | 0.289 | 0.263 | 0.243 | 0.225 |
| Collaborative Filtering UT    | 0.569 | 0.483 | 0.411 | 0.343 | 0.311 | 0.276 | 0.265 | 0.257 | 0.243 | 0.235 |
| most popular tags by resource | 0.534 | 0.440 | 0.382 | 0.350 | 0.311 | 0.288 | 0.267 | 0.250 | 0.241 | 0.234 |
| Collaborative Filtering UR    | 0.509 | 0.478 | 0.408 | 0.341 | 0.311 | 0.285 | 0.267 | 0.252 | 0.241 | 0.234 |



- BibSonomy a social bookmark and publication sharing system
- Tag Recommendation
- Discovery Challenge
- Click Log
- Online Recommender Evaluation
- Personalized Ranking
- Summary and Outlook









# Tagora Discovery Challenge @ ECML PKDD 2008

- Website: http://www.kde.cs.uni-kassel.de/ws/rsdc08/
- Dataset:
  - Social bookmarking data from BibSonomy http://www.bibsonomy.org
  - Training data released on May 5th, 2008 complete snapshot
  - Test data released on July 30th, 2008 1.5 months snapshots
  - 48h time to compute results on test data
- Submissions:
  - 150 registered mailing list users (= access to training data)
  - 18 result submissions (13 spam detection

+ 5 tag recommendation)

- 13 paper submissions - 11 accepted



18



19

### ECML PKDD 2009

European Conference on Machine Learning and Principles and Practice of Knowledge Discovery in Databases

> http://www.ecmlpkdd2009.net Bled, Slovenia - September 7-11, 2009

#### Discovery Challenge

#### Home

- Latest Ne